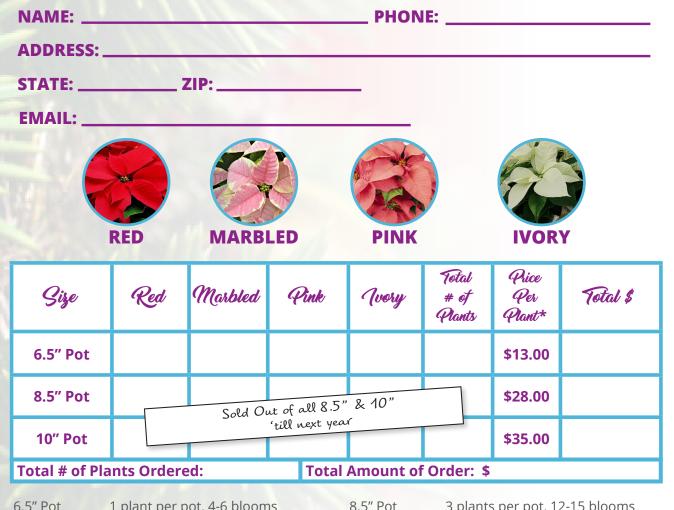

6.5" Pot1 plant per pot, 4-6 blooms10" Pot4 plants per pot, 16-20 blooms

8.5" Pot 3 plants per pot, 12-15 blooms *\*Taxes included in price* 

Please fill out this form to drop off or mail in with payment to EP!C Attn: Poinsettias 1913 W. Townline Rd. Peoria, Il 61615