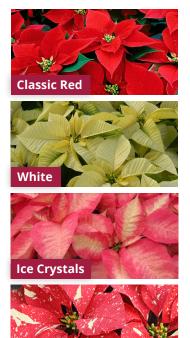

## Please select a color and size then write the quantity:

| Classic Red   | Ice Crystals  |  |
|---------------|---------------|--|
| 4.5" quantity | 8.5" quantity |  |
| 6.5" quantity | 5. 1.08%      |  |
| 8.5" quantity | Red Glitter   |  |
|               | 4.5" quantity |  |
| White         |               |  |
| 6.5" quantity | Marble Beauty |  |
|               | 8.5" quantity |  |

**Red Glitter** 

Marble Beauty